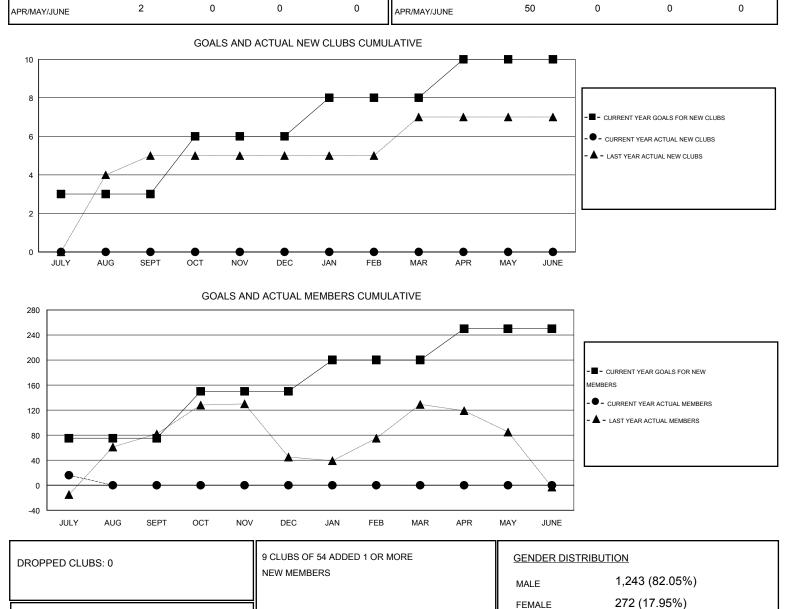

## Mahesh Pasqual GMT:

 $\mathsf{GMT} \; \mathsf{CA} \; \mathbf{6}$ Clubs Members RESULTS FOR 2014-2015 **RESULTS FOR 2014-2015** NEW CLUB ACTUAL NEW ACTUAL ACTUAL NET NEW MEMBER ACTUAL TOTAL ACTUAL ACTUAL NET QUARTER GOAL CLUBS DROPPED GAIN/ GOAL MEMBERS DROPPED GAIN/ MEMBERS CLUBS LOSS LOSS ADDED 3 0 0 0 75 27 11 16 JULY/AUG/SEPT 3 0 0 0 75 0 0 0 OCT/NOV/DEC 2 0 0 0 50 0 0 0 JAN/FEB/MAR